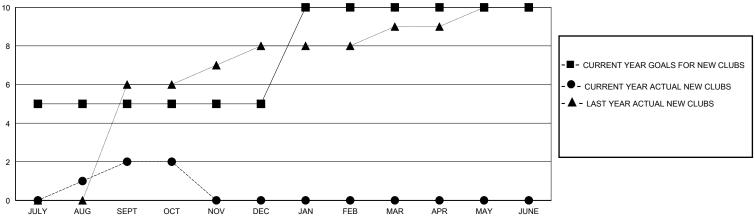

## District 317 B

GMT: LOCATION INDIA GMT CA

| Clubs RESULTS FOR 2024-2025 |               |           |               | Members               |                       |                         |                                                    |
|-----------------------------|---------------|-----------|---------------|-----------------------|-----------------------|-------------------------|----------------------------------------------------|
|                             |               |           |               | RESULTS FOR 2024-2025 |                       |                         |                                                    |
| QUARTER                     | NEW CLUB GOAL | NEW CLUBS | DROPPED CLUBS | QUARTER MEMB          | ER GROWTH NET<br>GOAL | MEMBER GROWTH<br>ACTUAL | DROPPED<br>MEMBERS ACTUAL<br>(including transfers) |
| JULY/AUG/SEPT               | 5             | 2         | 0             | JULY/AUG/SEPT         | 50                    | 207                     | 400                                                |
| OCT/NOV/DEC                 | 0             | 0         | 0             | OCT/NOV/DEC           | 100                   | 21                      | 11                                                 |
| JAN/FEB/MAR                 | 5             | 0         | 0             | JAN/FEB/MAR           | 50                    | 0                       | 0                                                  |
| APR/MAY/JUNE                | 0             | 0         | 0             | APR/MAY/JUNE          | 50                    | 0                       | 0                                                  |