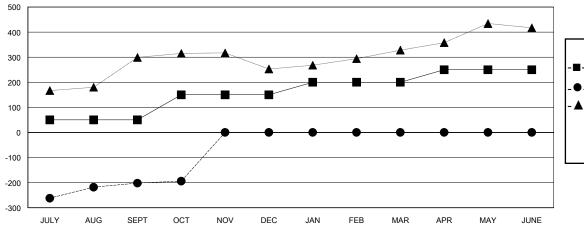

## GOALS AND ACTUAL MEMBERS CUMULATIVE

| <br>MEMBER | GROWTH | NET | GOAL |
|------------|--------|-----|------|
|            |        |     |      |

- ● - MEMBER GROWTH ACTUAL

- ▲ - LAST YEAR MEMBERSHIP ACTUAL